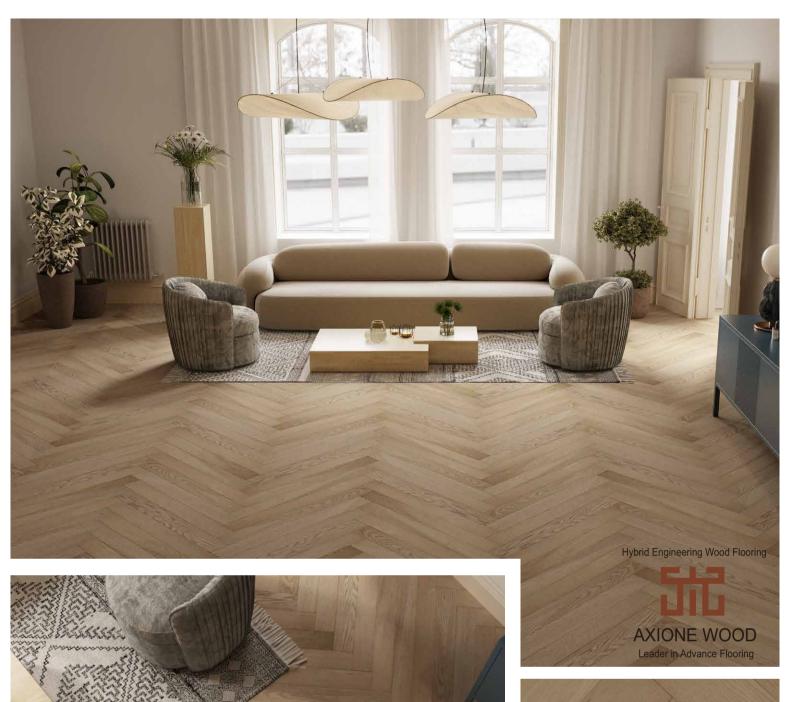

### Herringbone (900x100mm)

FM-AX-H 7191- Smoked FM-AX-H 7192- Soft Breeze

FM-AX-H 7193- Natural Oak