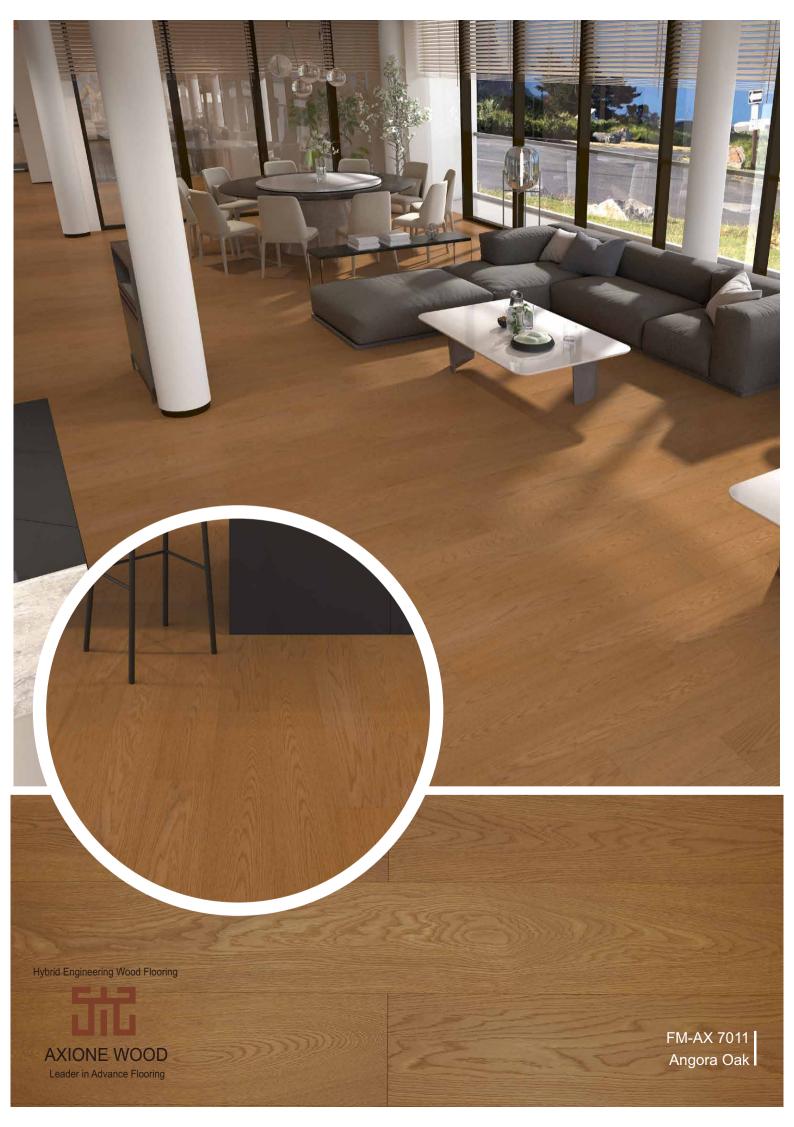

ern design style.



#### **EASY TO PLAY**

The sturdy mineral core (rigid) can withstand strong impact, and the UV coating can resist the impact of sharp objects. Performs well in both home and



#### **EASY TO CLEAN**

No need to cry over spilled milk and falling cheese, hardwood mineral core floor ability to resist stains makes it a regular occurrence in kitchens and dining rooms. Keeping clean surfaces is no longer a problem.



#### **EASY TO DIY**

We provide technical support for various installation and removal solutions. Easily assemble the pattern you want based on your ideas.

Hybrid Engineering Wood Flooring



### Standard planks (1218X165mm)



### Herringbone (900x100mm)

FM-AX-H 7191- Smoked FM-AX-H 7192- Soft Breeze



FM-AX-H 7193- Natural Oak









































## Social Media Platform



https://www.facebook.com/FLOORMELODY.SG



https://www.youtube.com/results?search\_query=floormelody



https://www.instagram.com/floor\_melody/

# Welcome to visit FLOORMELODY!

FLOOR MELODY Flooring [3]







# WWW.FLOORMELODY.COM.SG

HP: +65 8139 0202

Tel: +65 6974 4128

Web: www

Email: sales@floormeLody.com.sg