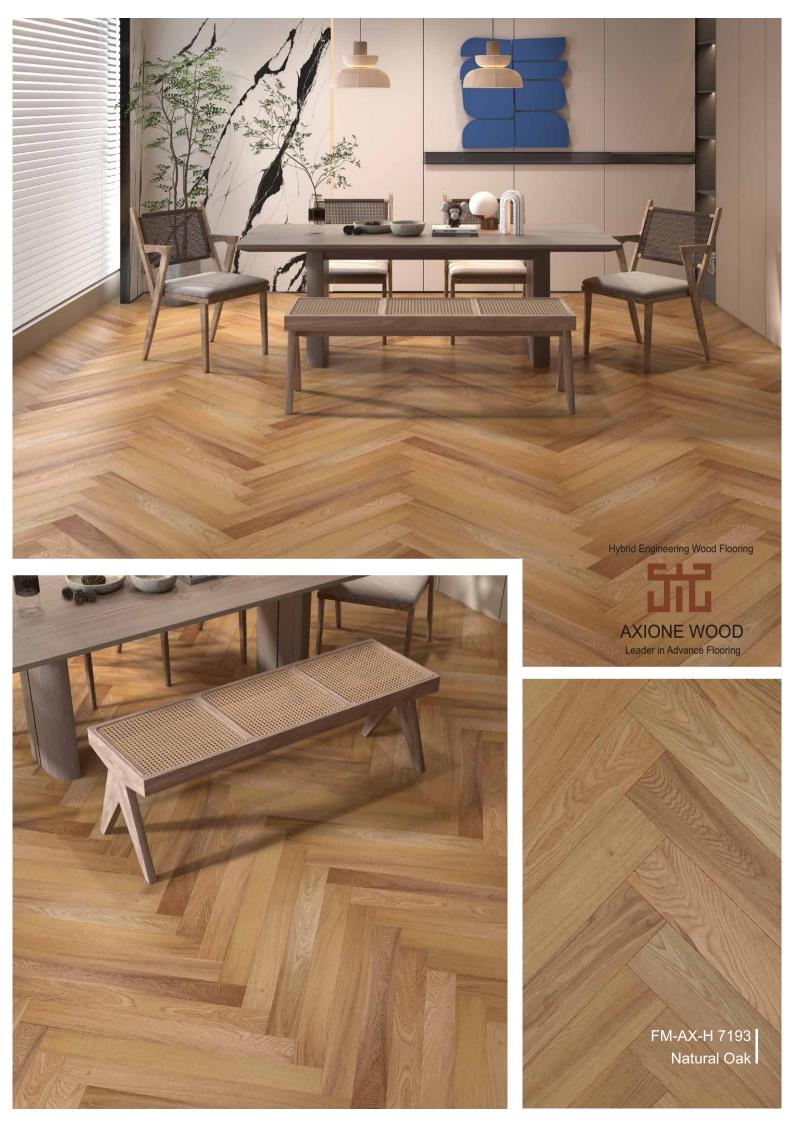

### Herringbone (900x100mm)

FM-AX-H 7191- Smoked FM-AX-H 7192- Soft Breeze

FM-AX-H 7193- Natural Oak