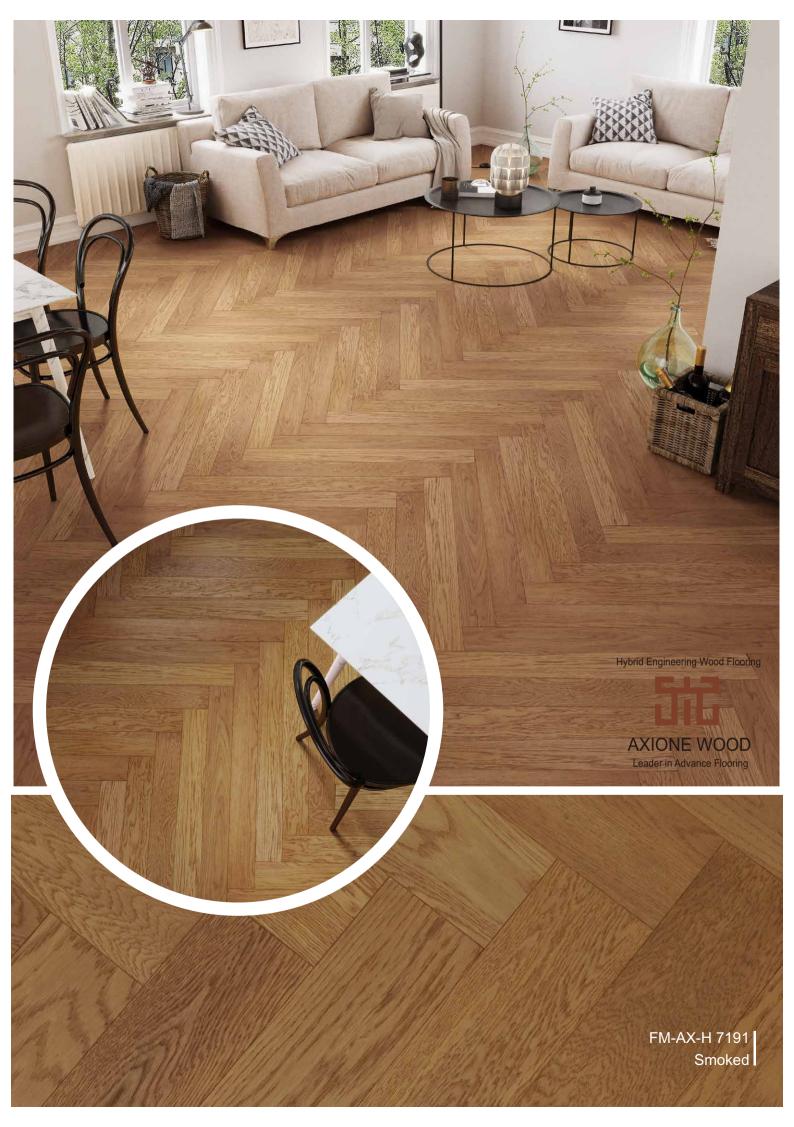

### Herringbone (900x100mm)

FM-AX-H 7191- Smoked FM-AX-H 7192- Soft Breeze

FM-AX-H 7193- Natural Oak