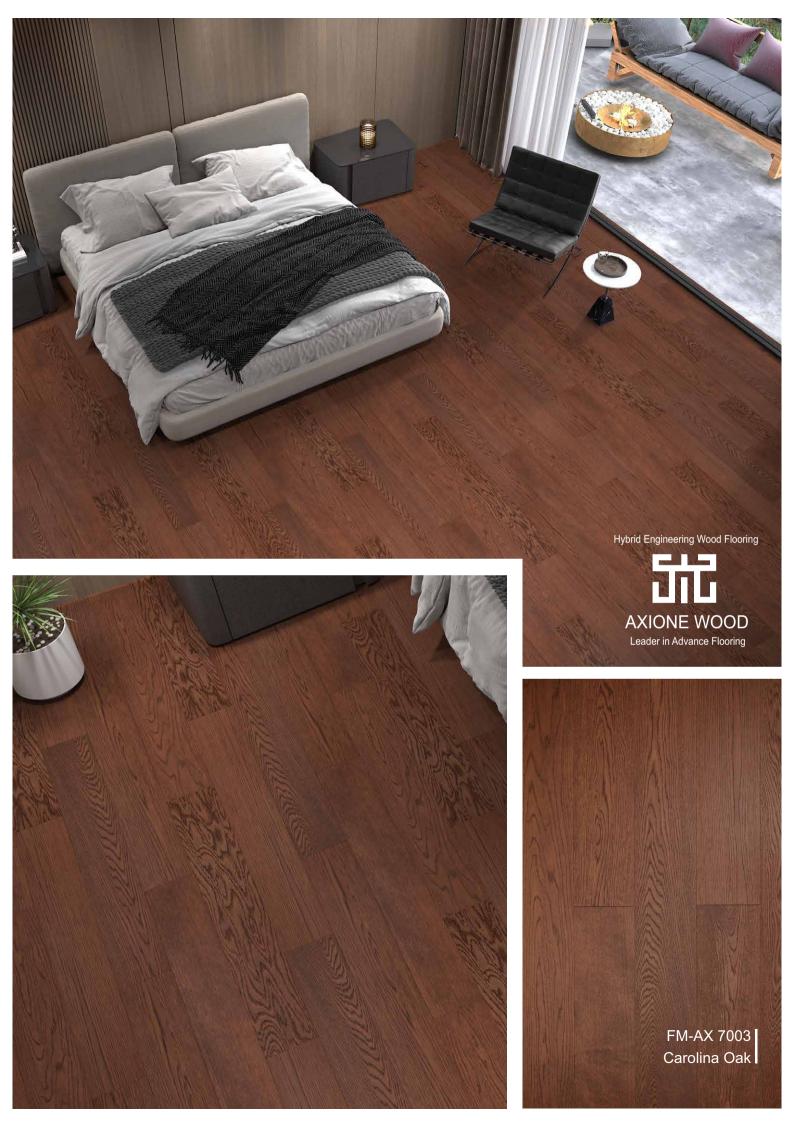

quality and modern design style.



#### **EASY TO PLAY**

The sturdy mineral core (rigid) can withstand strong impact, and the UV coating can resist the impact of sharp objects. Performs well in both home and



#### **EASY TO CLEAN**

No need to cry over spilled milk and falling cheese, hardwood mineral core floor ability to resist stains makes it a regular occurrence in kitchens and dining rooms. Keeping clean surfaces is no longer a problem.



#### **EASY TO DIY**

We provide technical support for various installation and removal solutions. Easily assemble the pattern you want based on your ideas.

Hybrid Engineering Wood Flooring



### Standard planks (1218X165mm)



### Herringbone (900x100mm)

FM-AX-H 7191- Smoked FM-AX-H 7192- Soft Breeze



FM-AX-H 7193- Natural Oak









































## Social Media Platform



https://www.facebook.com/FLOORMELODY.SG



https://www.youtube.com/results?search\_query=floormelody



https://www.instagram.com/floor\_melody/

# Welcome to visit FLOORMELODY!

FLOOR MELODY Flooring [3]







# WWW.FLOORMELODY.COM.SG

HP: +65 8139 0202

Tel: +65 6974 4128

Web: www

Email: sales@floormeLody.com.sg