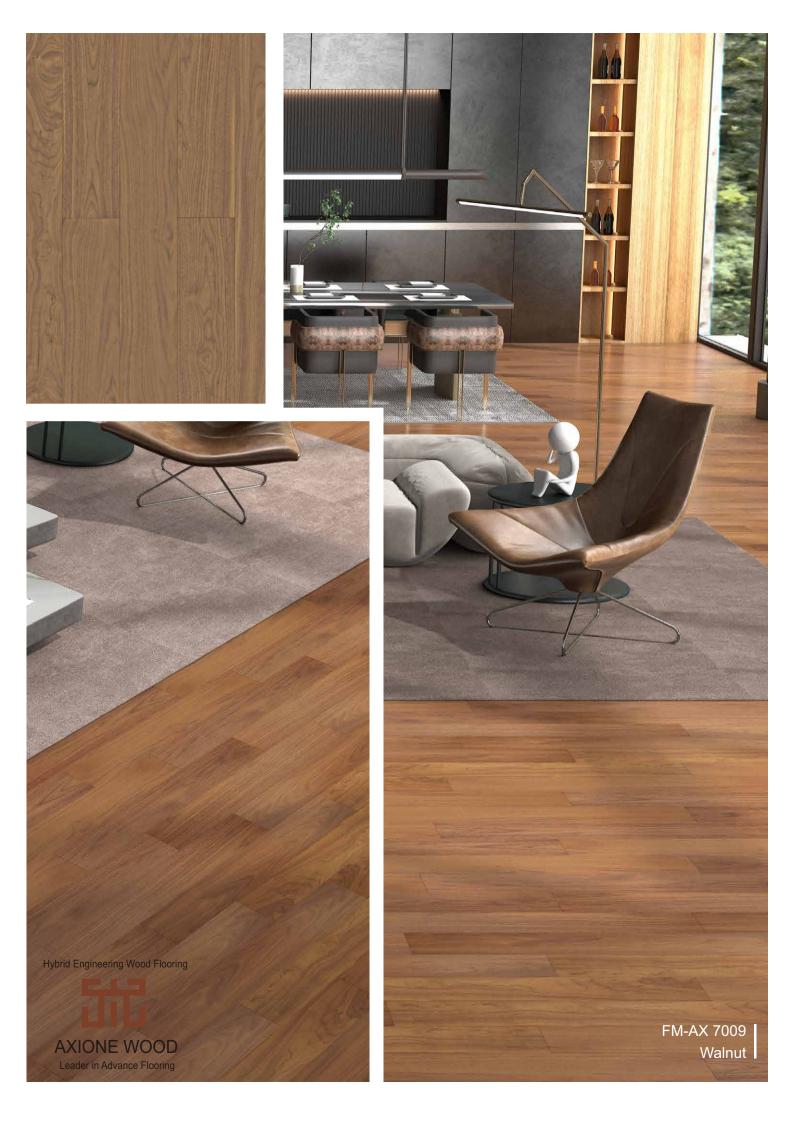

and modern design style.



#### **EASY TO PLAY**

The sturdy mineral core (rigid) can withstand strong impact, and the UV coating can resist the impact of sharp objects. Performs well in both home and



#### **EASY TO CLEAN**

No need to cry over spilled milk and falling cheese, hardwood mineral core floor ability to resist stains makes it a regular occurrence in kitchens and dining rooms. Keeping clean surfaces is no longer a problem.



#### **EASY TO DIY**

We provide technical support for various installation and removal solutions. Easily assemble the pattern you want based on your ideas.

Hybrid Engineering Wood Flooring



### Standard planks (1218X165mm)



### Herringbone (900x100mm)

FM-AX-H 7191- Smoked FM-AX-H 7192- Soft Breeze



FM-AX-H 7193- Natural Oak









































## Social Media Platform



https://www.facebook.com/FLOORMELODY.SG



https://www.youtube.com/results?search\_query=floormelody



https://www.instagram.com/floor\_melody/

# Welcome to visit FLOORMELODY!

FLOOR MELODY Flooring [3]







# WWW.FLOORMELODY.COM.SG

HP: +65 8139 0202

Tel: +65 6974 4128

Web: www

Email: sales@floormeLody.com.sg