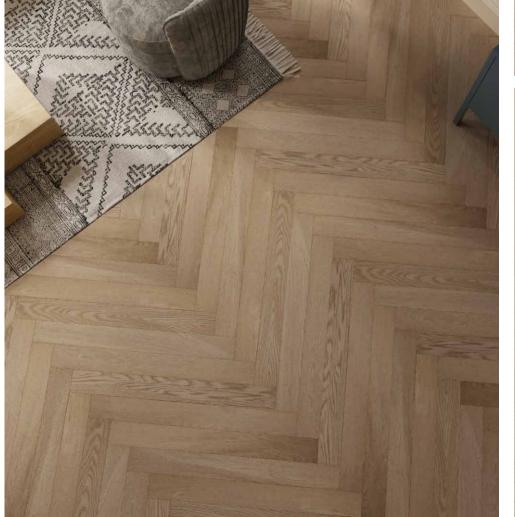

### Herringbone (900x100mm)

FM-AX-H 7191- Smoked FM-AX-H 7192- Soft Breeze

FM-AX-H 7193- Natural Oak