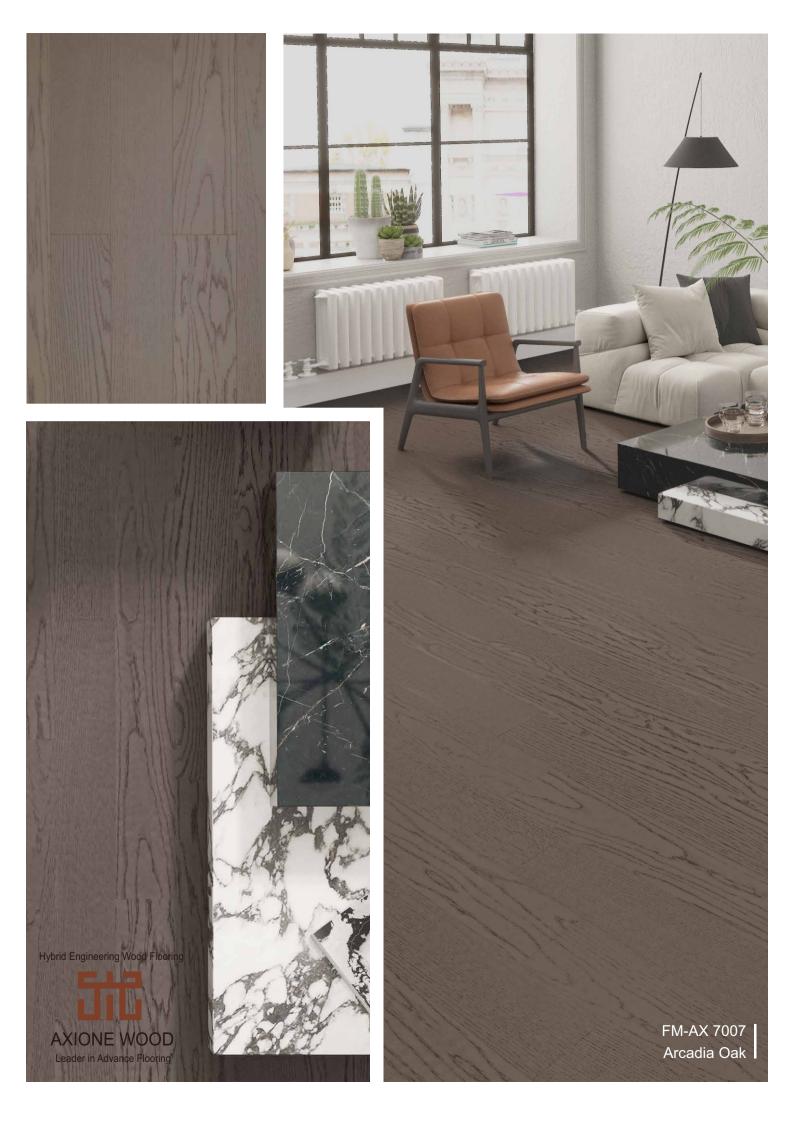

lity and modern design style.



#### **EASY TO PLAY**

The sturdy mineral core (rigid) can withstand strong impact, and the UV coating can resist the impact of sharp objects. Performs well in both home and



#### **EASY TO CLEAN**

No need to cry over spilled milk and falling cheese, hardwood mineral core floor ability to resist stains makes it a regular occurrence in kitchens and dining rooms. Keeping clean surfaces is no longer a problem.



#### **EASY TO DIY**

We provide technical support for various installation and removal solutions. Easily assemble the pattern you want based on your ideas.

Hybrid Engineering Wood Flooring



### Standard planks (1218X165mm)



### Herringbone (900x100mm)

FM-AX-H 7191- Smoked FM-AX-H 7192- Soft Breeze



FM-AX-H 7193- Natural Oak









































## Social Media Platform



https://www.facebook.com/FLOORMELODY.SG



https://www.youtube.com/results?search\_query=floormelody



https://www.instagram.com/floor\_melody/

# Welcome to visit FLOORMELODY!

FLOOR MELODY Flooring [3]







# WWW.FLOORMELODY.COM.SG

HP: +65 8139 0202

Tel: +65 6974 4128

Web: www

Email: sales@floormeLody.com.sg