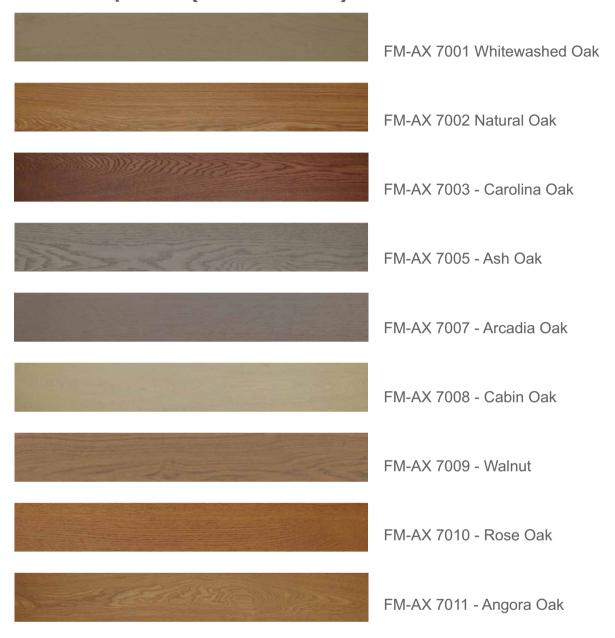

n line with the current public's pursuit of healthy living. In addition, Floor Melody perfectly combines skin-friendly quality and modern design style.



#### **EASY TO PLAY**

The sturdy mineral core (rigid) can withstand strong impact, and the UV coating can resist the impact of sharp objects. Performs well in both home and



#### **EASY TO CLEAN**

No need to cry over spilled milk and falling cheese, hardwood mineral core floor ability to resist stains makes it a regular occurrence in kitchens and dining rooms. Keeping clean surfaces is no longer a problem.



#### **EASY TO DIY**

We provide technical support for various installation and removal solutions. Easily assemble the pattern you want based on your ideas.

Hybrid Engineering Wood Flooring



### Standard planks (1218X165mm)



### Herringbone (900x100mm)

FM-AX-H 7191- Smoked FM-AX-H 7192- Soft Breeze



FM-AX-H 7193- Natural Oak









































## Social Media Platform



https://www.facebook.com/FLOORMELODY.SG



https://www.youtube.com/results?search\_query=floormelody



https://www.instagram.com/floor\_melody/

# Welcome to visit FLOORMELODY!

FLOOR MELODY Flooring [3]







# WWW.FLOORMELODY.COM.SG

HP: +65 8139 0202

Tel: +65 6974 4128

Web: www

Email: sales@floormeLody.com.sg