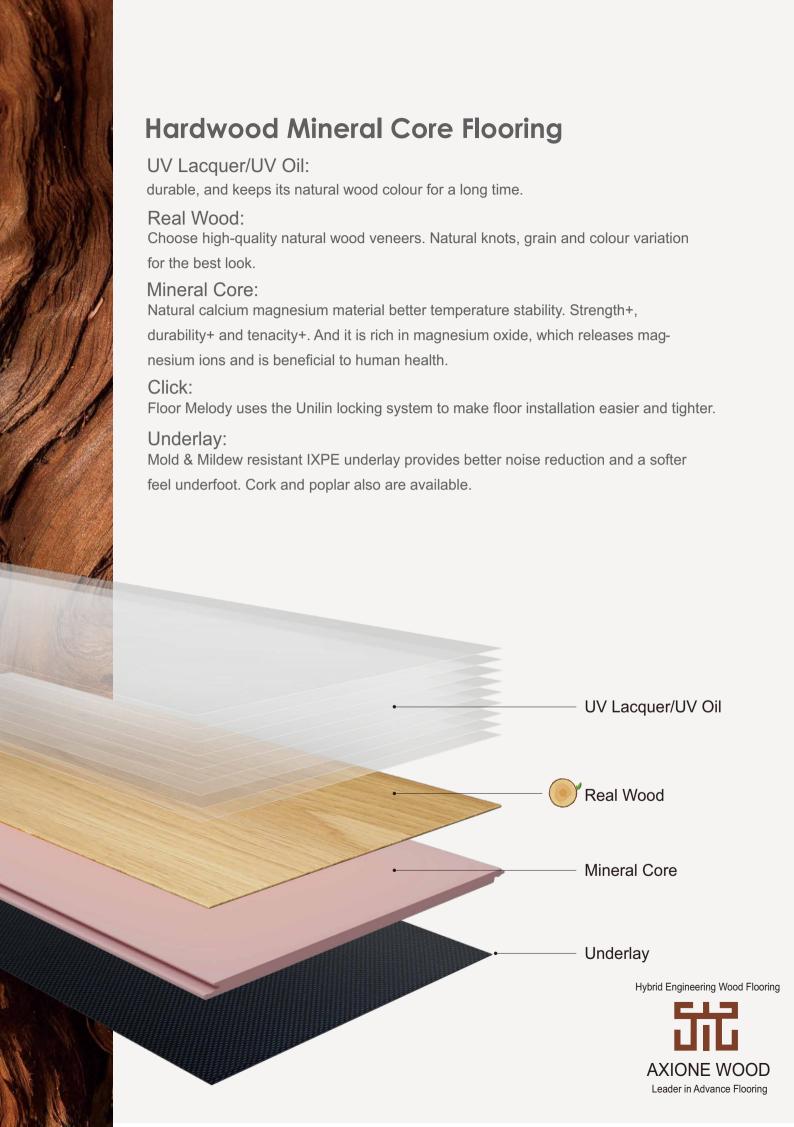

Wood veneer UV Oil Coating

Wire Brush

Water Proof

Eco-friendly

500 µm thicker Dimensionally wear layer Stable

Stain resistant