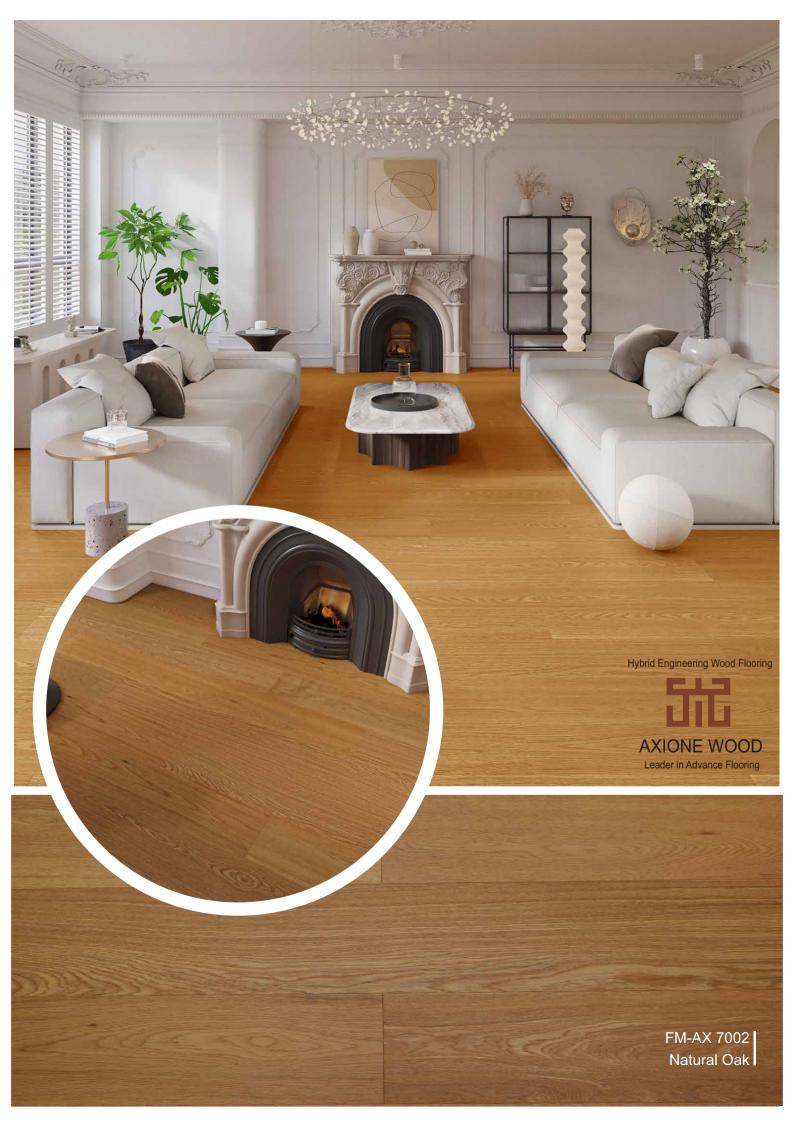

ly quality and modern design style.



#### **EASY TO PLAY**

The sturdy mineral core (rigid) can withstand strong impact, and the UV coating can resist the impact of sharp objects. Performs well in both home and



#### **EASY TO CLEAN**

No need to cry over spilled milk and falling cheese, hardwood mineral core floor ability to resist stains makes it a regular occurrence in kitchens and dining rooms. Keeping clean surfaces is no longer a problem.



#### **EASY TO DIY**

We provide technical support for various installation and removal solutions. Easily assemble the pattern you want based on your ideas.

Hybrid Engineering Wood Flooring



### Standard planks (1218X165mm)



### Herringbone (900x100mm)

FM-AX-H 7191- Smoked FM-AX-H 7192- Soft Breeze



FM-AX-H 7193- Natural Oak









































## Social Media Platform



https://www.facebook.com/FLOORMELODY.SG



https://www.youtube.com/results?search\_query=floormelody



https://www.instagram.com/floor\_melody/

# Welcome to visit FLOORMELODY!

FLOOR MELODY Flooring [3]







# WWW.FLOORMELODY.COM.SG

HP: +65 8139 0202

Tel: +65 6974 4128

Web: www

Email: sales@floormeLody.com.sg