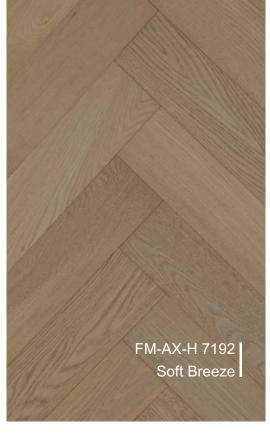

### Herringbone (900x100mm)

FM-AX-H 7191- Smoked FM-AX-H 7192- Soft Breeze

FM-AX-H 7193- Natural Oak